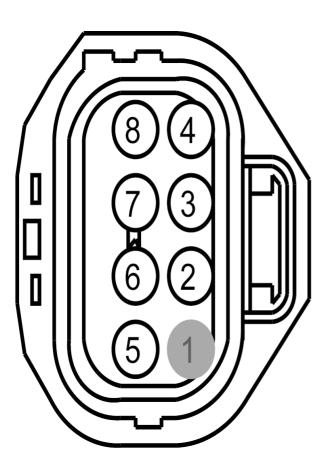

## **Description:** POWER WINDOW MOTOR, LEFT REAR

| Pin | Circuit          | Gauge | <b>Circuit Function</b>                             | Qualifier |
|-----|------------------|-------|-----------------------------------------------------|-----------|
| 1   | *                | *     | not used                                            |           |
| 2   | 882 (BN-<br>YE)  | 22    | Accessory delay relay, output, (overload protected) |           |
| 3   | 884 (YE-<br>BK)  | 22    | Rear window adjust switch, feed, Up                 |           |
| 4   | 885 (YE-<br>LB)  | 22    | Rear window adjust switch, feed, Down               |           |
| 5   | 2012 (RD-<br>BK) | 22    | Rear window, Down                                   |           |
| 6   | 2021 (WH-<br>YE) | 22    | Power window motor, left rear, pulse data           |           |
| 7   | 1670 (BN-<br>YE) | 14    | Voltage supplied at all times (overload protected)  |           |
| 8   | 1205 (BK)        | 14    | Ground                                              |           |